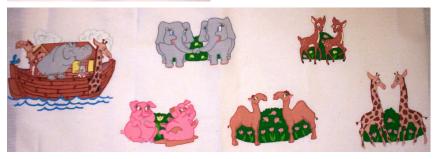

T4803 – Noah's Ark I put these on a dresser scarf and they look really good. They could, also, go on curtains or clothes.

T4804 – Fall/Winter These are the rest of the Season Girls transfers. Now you have all four (4) of them.