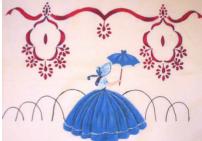

## New Transfers

T4801 – CBG Pillow Cover Design This is a nice pillow cover design to go along with the Country Bonnet Girls quilt blocks.

T4802 – Borders 2 This is a great one for pillowcases, dresser scarves, table cloths or even tote bags. Two designs for the price of one.