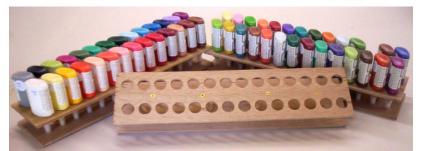

This design will need Fiber Blenders (C369/C371) to do and of course all your paints plus Sandpaper Blotters (C548).

I will have scissors and anything else that you need to buy to finish this project.

For those of you that come to the August Meeting – the new Paint Racks will be there – so you can be the first to have them for yourself and your customers.

For everyone else, they will be available when the September newsletter comes out.

Page 5

August 2009