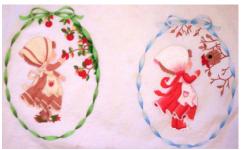

T4803 – Noah's Ark I put these on a dresser scarf and they look really good. They could, also, go on curtains or clothes.

T4804 – Fall/Winter These are the rest of the Season Girls transfers. Now you have all four (4) of them.