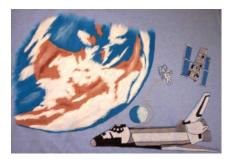

T4805 – Space Walk I have this on a light blue t-shirt. I really like the way it turned out.

For the rest of the year I will be putting out five (5) to six (6) transfers a month so you will have lots of new choices for gifts and shows.