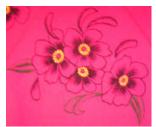

Now about the new transfers, the T4678-Showy Flowers was originally charted as an 'out-line and pull in' type of transfer. I just couldn't help myself; I had to fill in with the Sparkle Paints. You can see the way it is charted on the transfer page. Here is what it looks like as an 'out-line and pull-in'

picture from Halleen. It looks good either way. This would be a good design for jeans, pillowcases, tablecloths, t-shirts and sweatshirts. I think you will find it to be just an all-around design.

The T4679-Tall Ship is just that. I have wanted this transfer in for a long time. I hope you all like it as well as I do. This was a pre-shaded wall hanging. I think it switched over really well. This will make a great 'guy' gift. Also, it uses one of the new paints in the charting (159).