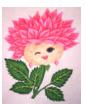

Now about the new transfers, the T4678-Showy Flowers was originally charted as an 'out-line and pull in' type of transfer. I just couldn't help myself; I had to fill in with the Sparkle Paints. You can see the way it is charted on the transfer page. Here is what it looks like as an 'out-line and pull-in'

picture from Halleen. It looks good either way. This would be a good design for jeans, pillowcases, tablecloths, t-shirts and sweatshirts. I think you will find it to be just an all-around design.

The T4679-Tall Ship is just that. I have wanted this transfer in for a long time. I hope you all like it as well as I do. This was a pre-shaded wall hanging. I think it switched over really well. This will make a great 'guy' gift. Also, it uses one of the new paints in the charting (159).