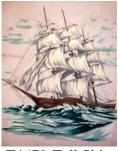

picture from Halleen. It looks good either way. This would be a good design for jeans, pillowcases, tablecloths, t-shirts and sweatshirts. I think you will find it to be just an all-around design.

The T4679-Tall Ship is just that. I have wanted this transfer in for a long time. I hope you all like it as well as I do. This was a pre-shaded wall hanging. I think it switched over really well. This will make a great 'guy' gift. Also, it uses one of the new paints in the charting (159).