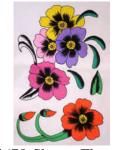

Now about the new transfers, the T4678-Showy Flowers was originally charted as an 'out-line and pull in' type of transfer. I just couldn't help myself; I had to fill in with the Sparkle Paints. You can see the way it is charted on the transfer page. Here is what it looks like as an 'out-line and pull-in'

picture from Halleen. It looks good either way. This would be a good design for jeans, pillowcases, tablecloths, t-shirts and sweatshirts. I think you will find it to be just an all-around design.

The T4679-Tall Ship is just that. I have wanted this transfer in for a long time. I hope you all like it as well as I do. This was a pre-shaded wall hanging. I think it switched over really well. This will make a great 'guy' gift. Also, it uses one of the new paints in the charting (159).