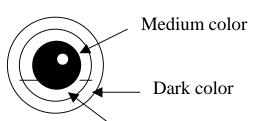

Thought I would put in some <u>suggestions on doing eyes</u>. This is what you do using three colors on the eyes, plus black for the center of the pupil and using white as the dot, or dots, of life to make the eye come alive.

The darkest color is applied to the outside edge of the iris covering one-half of the iris area. The medium color is used to fill in the balance of the iris. You highlight the medium color at the bottom of the eye with the highlight color.

Brown eyes=168/113/158 Blue eyes=126/124/152 Hazel eyes=113/178/179

Highlight color-bottom third of Medium color