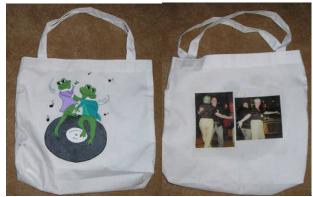

## Monthly Special

How about the new T4771 – Fighting Stallions and a white tote bag (P1492)? We'll put a special price of \$10.40 on it. It would regularly be \$11.60, so that saves you \$1.20. Order under MSAug08.

\*Yvonne has some ideas to share.

A tote bag made special for dancing friends. A class idea on a mini flag (P322) Thanks for sharing!!!!!

Yvonne is setting up workshops with her senior acting group, "Silver Stage Players". This is another kind of fund-raiser.